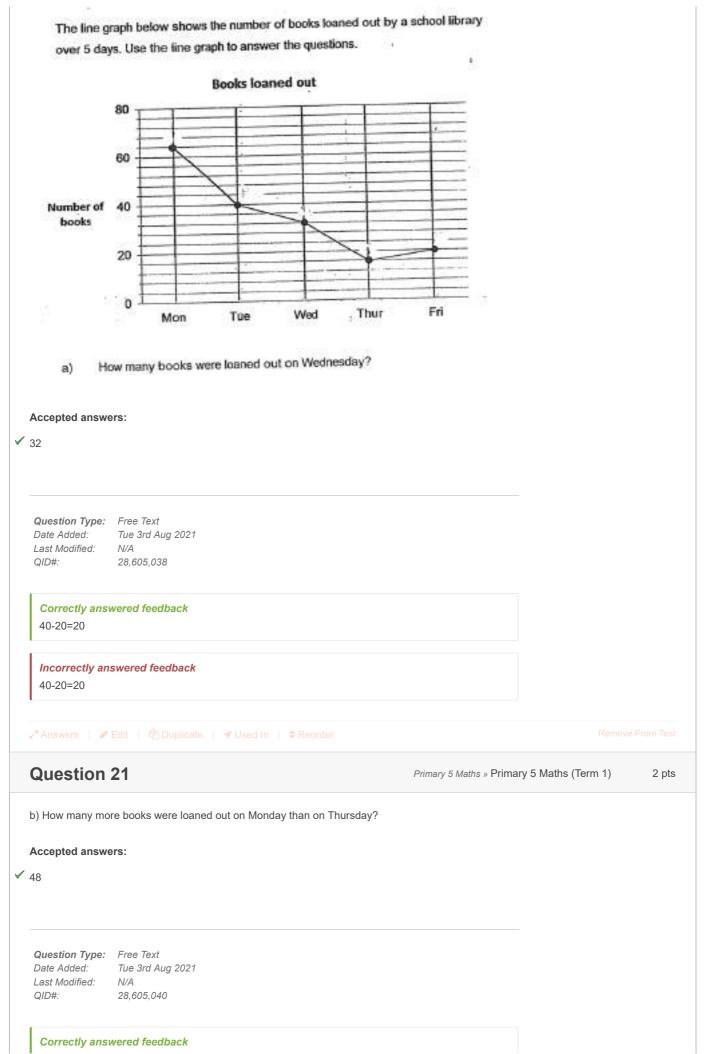

| Used In Seconder Remove From Tes                                                 |
| Question 20                                                                                                                                                                                                   | Primary 5 Maths » Primary 5 Maths (Term 1) 2 pts                                 |
| I                                                                                                                                                                                                             |                                                                                  |



| 64-16=48                                                                                                                                                              |                                            |        |
|-----------------------------------------------------------------------------------------------------------------------------------------------------------------------|--------------------------------------------|--------|
| 🖍 Answers   🖋 Edit   🖓 Duplicate   🖪 Used In   🗢 Reorder                                                                                                              |                                            |        |
| Question 22