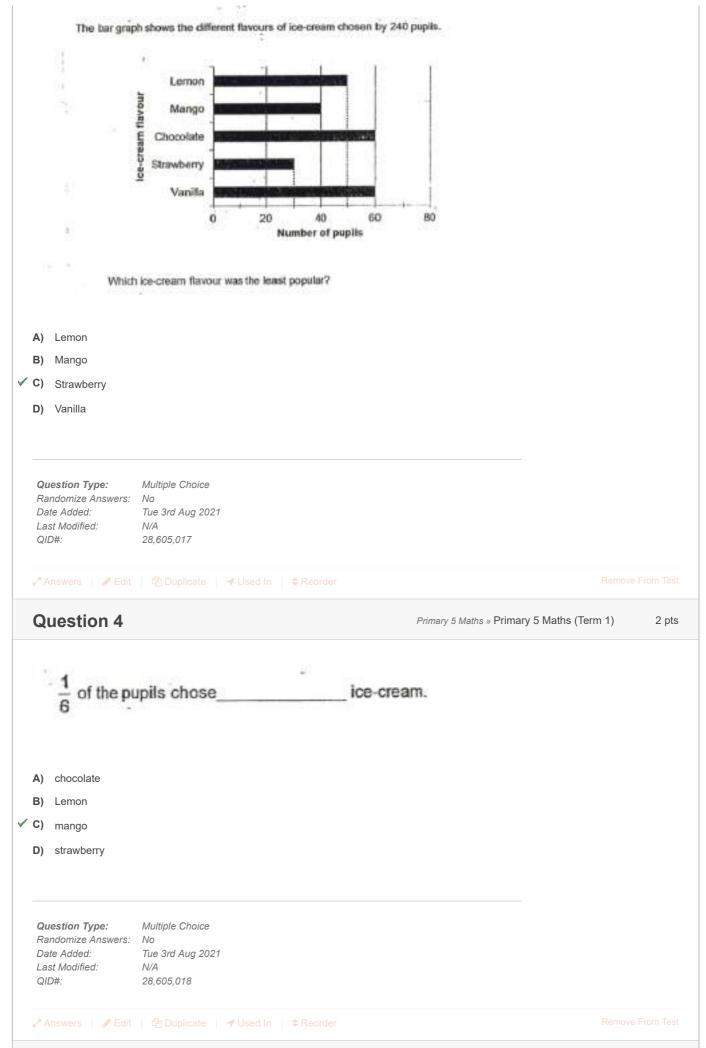

| Randomize Answer<br>Date Added:<br>Last Modified:                                                                                                                                                                                                                                                                                                                                                                                                                                                                                                                                                          |                   | Multiple Choice | Multiple Choice       |



| D/21, 6:21 PM                                                                         | Cla                                                                                     | issMarker - Manage Test                    |       |
|---------------------------------------------------------------------------------------|-----------------------------------------------------------------------------------------|--------------------------------------------|-------|
| Question 5                                                                            |                                                                                         | Primary 5 Maths » Primary 5 Maths (Term 1) | 2 pts |
| 8                                                                                     | e in the