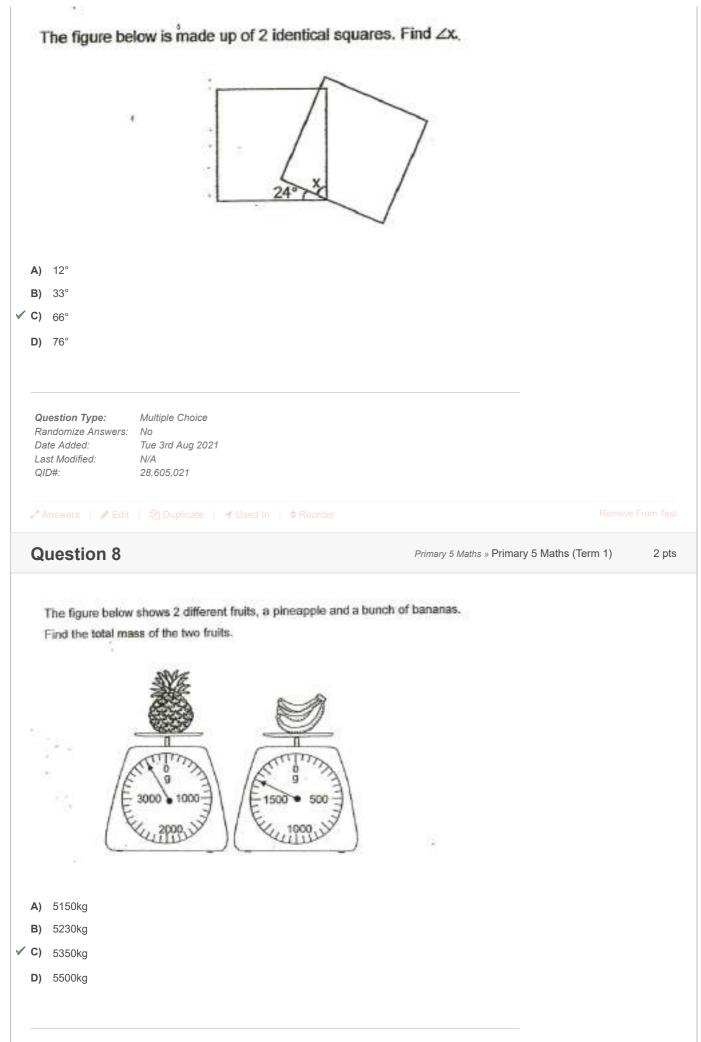

|       |
| <b>B)</b> 2.6kg                                                                       |                                                                                         |                                            |       |

- **C)** 2.7kg
- **D)** 2.9kg

| Question Type:<br>Randomize Answers:<br>Date Added:<br>Last Modified:<br>QID#: | Multiple Choice<br>No<br>Tue 3rd Aug 2021<br>N/A<br>28,605,020 |  |
|--------------------------------------------------------------------------------|----------------------------------------------------------------|--|
| 🖌 Answers   🖋 Edit                                                             | 4 Duplicate   ◀ Used In   ♦ Reorder                            |  |

# **Question 7**

Primary 5 Maths » Primary 5 Maths (Term 1) 2 pts



| Question Type:<br>Randomize Answers<br>Date Added:<br>Last Modified:<br>QID#:        | Multiple Choice                                                                                                  |                                                     |              |
|--------------------------------------------------------------------------------------|------------------------------------------------------------------------------------------------------------------|-----------------------------------------------------|--------------|
| <b>⊿"</b> Answers   🖋 Ed                                                             | it   ௴Duplicate   ◀ Used In   ♦ Reorder                                                                          |