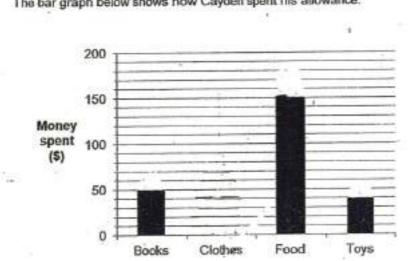

|         |
| <b>Question Type:</b><br>Randomize Answers:<br>Date Added:   |                                                     |                                                        |         |
| Randomize Answers:                                           |                                                     |                                                        |         |
| Randomize Answers:<br>Date Added:<br>Last Modified:<br>QID#: | No<br>Tue 3rd Aug 2021<br>N/A                       |                                                        |         |
| Randomize Answers:<br>Date Added:<br>Last Modified:<br>QID#: | No<br>Tue 3rd Aug 2021<br>N/A<br>28,605,032         | Remove F<br>Primary 5 Maths » Primary 5 Maths (Term 1) | From Tr |



The bar graph below shows how Cayden spent his allowance.

The bar for the amount of money spent on clothes has not been drawn.

Draw and shade the bar to show the amount of money spent on clothes using the clues given below.

٩,

Clue 1:  $\frac{1}{12}$  of his money is spent on food. Clue 2:  $\frac{1}{12}$  of his money is spent on clothes.

## Please type "done" top proceed to the next question

Question Type:EssayDate Added:Tue 3rd Aug 2021Last Modified:N/AQID#:28,605,035



## Incorrectly answered feedback

#### ClassMarker - Manage Test



| /20/21, 6:21 PM                                                                                                                                                                                               | ClassMarker - Manage Test