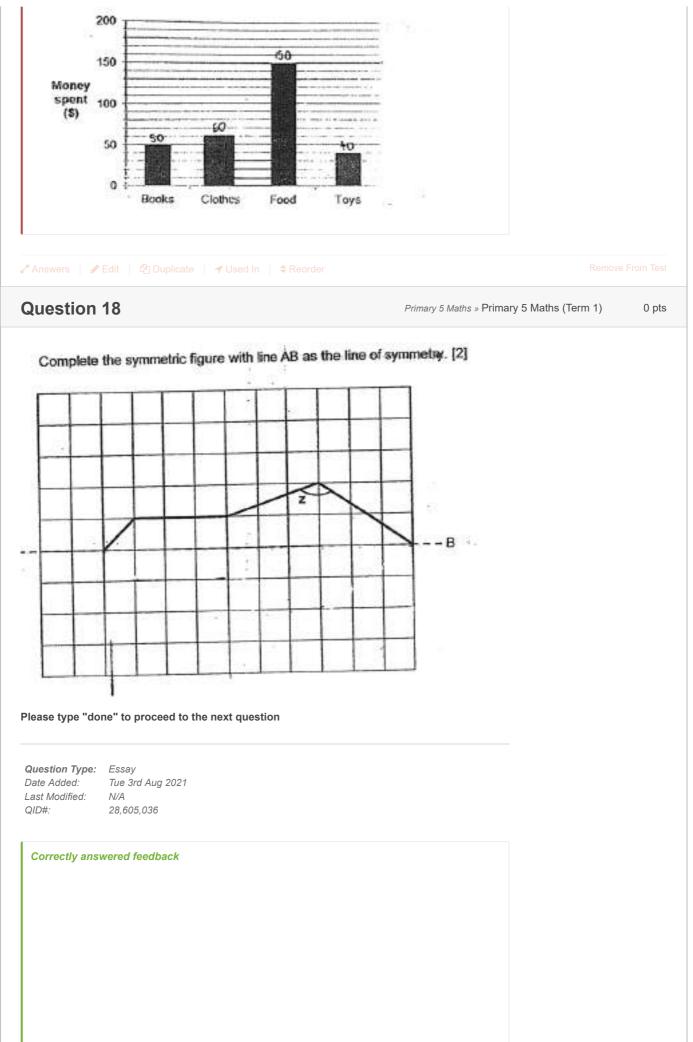

|         |
| Randomize Answers:<br>Date Added:<br>Last Modified:<br>QID#: | No<br>Tue 3rd Aug 2021<br>N/A<br>28,605,032         | Remove F<br>Primary 5 Maths » Primary 5 Maths (Term 1) | From Tr |



The bar graph below shows how Cayden spent his allowance.

The bar for the amount of money spent on clothes has not been drawn.

Draw and shade the bar to show the amount of money spent on clothes using the clues given below.

٩,

Clue 1:  $\frac{1}{12}$  of his money is spent on food. Clue 2:  $\frac{1}{12}$  of his money is spent on clothes.

## Please type "done" top proceed to the next question

Question Type:EssayDate Added:Tue 3rd Aug 2021Last Modified:N/AQID#:28,605,035



## Incorrectly answered feedback

#### ClassMarker - Manage Test



| /20/21, 6:21 PM                                                                                                                                                                                               | ClassMarker - Manage Test                                                        |
|---------------------------------------------------------------------------------------------------------------------------------------------------------------------------------------------------------------|----------------------------------------------------------------------------------|
|                                                                                                                                                                                                               |