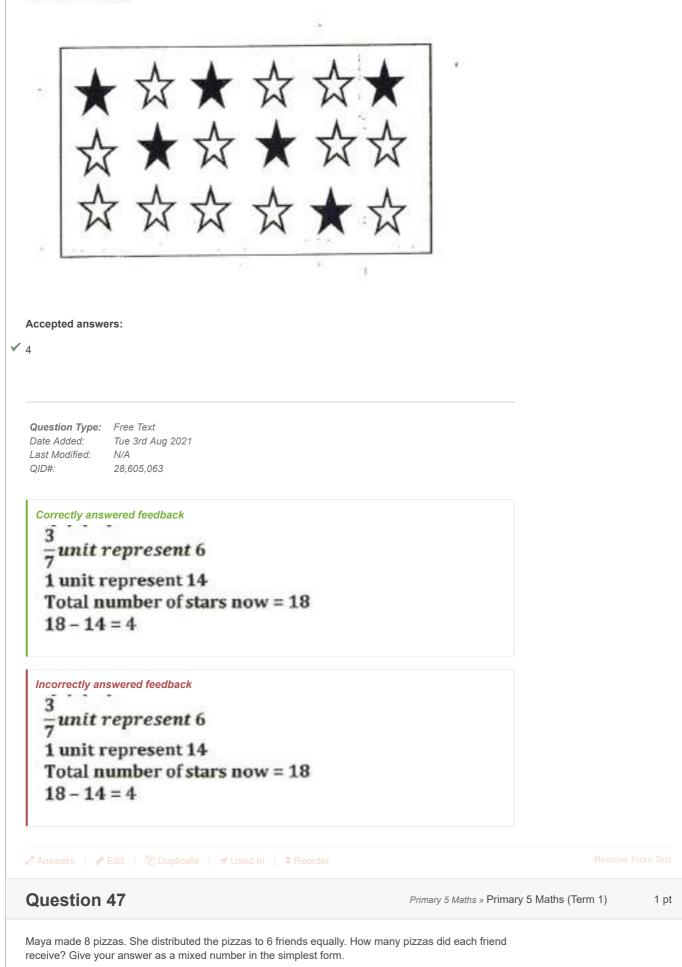

ew car for \$136 900 when rounded<br>greatest amount of money Melvin could have paid for<br>Accepted answers:<br>\$136,949<br>\$136 949                                                                              | Primary 5 Maths » Primary 5 Maths (Term 1) to the nearest hundred dollars. What is the                  | ) 1   |
| Melvin bought a new car for \$136 900 when rounded<br>greatest amount of money Melvin could have paid for<br>Accepted answers:<br>\$136,949<br>\$136 949<br>136949<br>Question Type: Free Text<br>Date Added: Tue 3rd Aug 2021<br>Last Modified: N/A | Primary 5 Maths » Primary 5 Maths (Term 1)<br>to the nearest hundred dollars. What is the<br>• the car? | ) 1   |

How many unshaded stars must be removed so that  $\frac{3}{7}$  of the total number of

stars are shaded?



| 1 1/3                                                                                                                                                                                          |                                                                                                                                                                                               |                                                                   |                                            |       |
|------------------------------------------------------------------------------------------------------------------------------------------------------------------------------------------------|------------------------------------------------------------------------------------------------