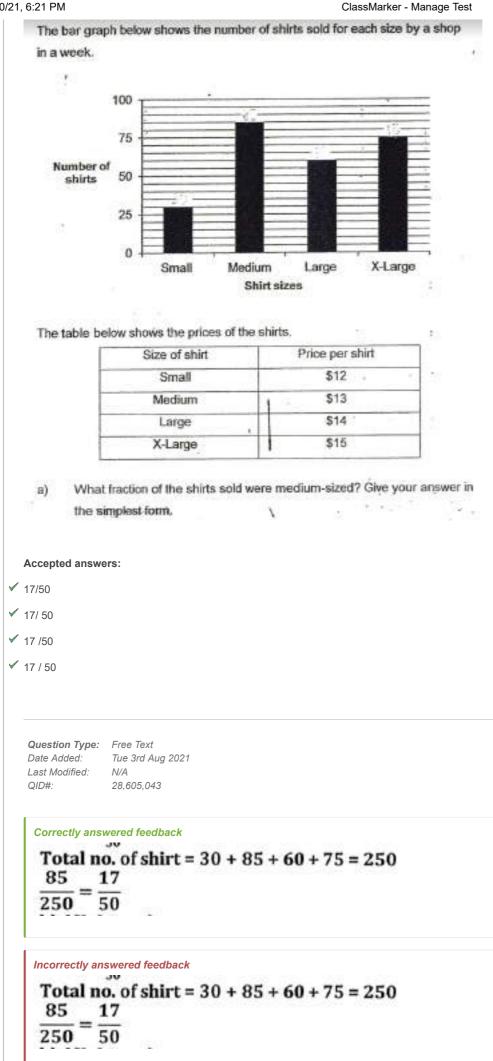

|                                            |        |
| 🖍 Answers   🖋 Edit   🖓 Duplicate   🛹 Used In   🗢 Reorder                                                                                                              |                                            |        |
| Question 24                                                                                                                                                           | Primary 5 Maths » Primary 5 Maths (Term 1) | 2 pts  |
|                                                                                                                                                                       |                                            |        |



| Answers 📔 🖋 Edit                                                                                                                                                                                                                                                                        | Ca Duplicate                                                                                                                                                                                                                                                                                                           |                     |        |
|-------------------------------------------------------------------------------------------------------------------------------------------------------------------------