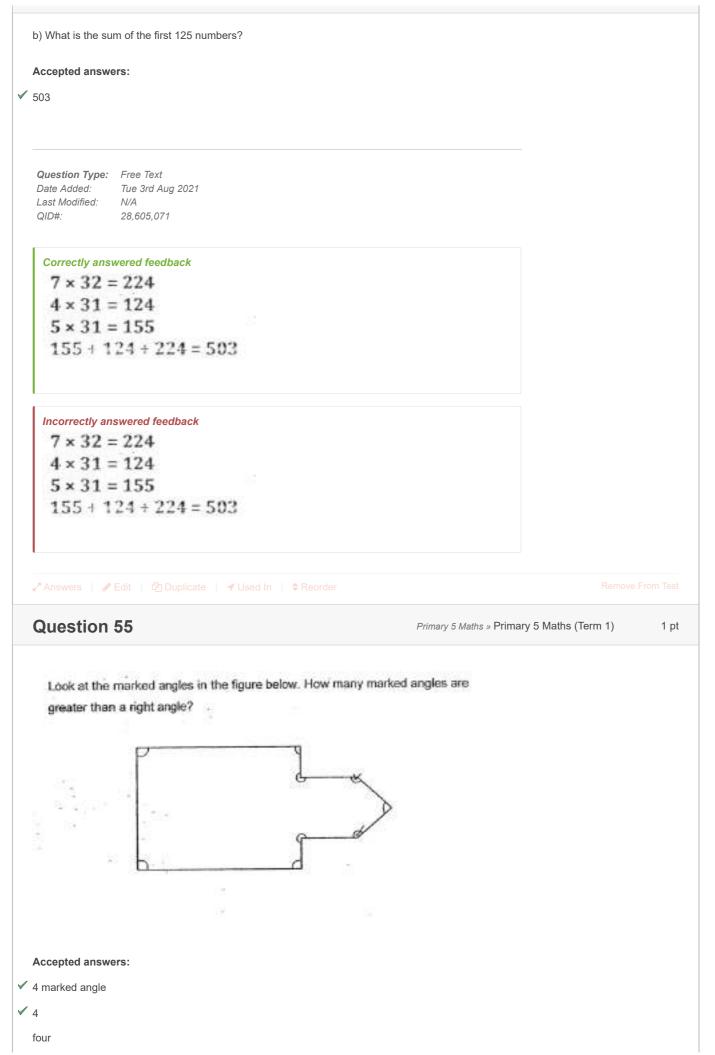

|                                            |       |
| Question Type:Free TextDate Added:Tue 3rd Aug 2021Last Modified:N/AQID#:28,605,069                                      |                                            |       |
| <b>Correctly answered feedback</b><br>125/4= 31R1                                                                       |                                            |       |
| <i>Incorrectly answered feedback</i><br>125/4= 31R1                                                                     |                                            |       |
| 🖌 Answers   🖋 Edit   🖓 Duplicate   🚽 Used In   💠                                                                        |                                            |       |

**Question 54** 



| Question Type:       Free Text         Date Added:       Tue 3rd Aug 2021         Last Modified:       N/A |                               |                         |  |
|------------------------------------------------------------------------------------------------------------|-------------------------------|-------------------------|--|
| QID#: 28,605,070                                                                                           | Date Added:<br>Last Modified: | Tue 3rd Aug 2021<br>N/A |  |

www.classmarker.com