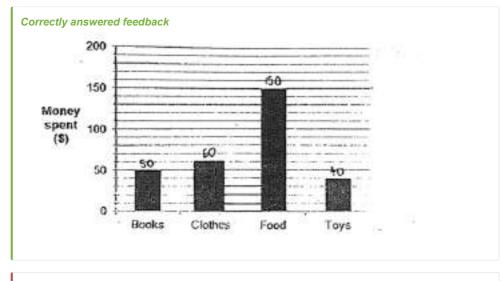

ID#: | No<br>Tue 3rd Aug 2021<br>N/A                       |                                                        |         |
| Randomize Answers:<br>Date Added:<br>Last Modified:<br>QID#: | No<br>Tue 3rd Aug 2021<br>N/A<br>28,605,032         | Remove F<br>Primary 5 Maths » Primary 5 Maths (Term 1) | From Tr |



The bar graph below shows how Cayden spent his allowance.

The bar for the amount of money spent on clothes has not been drawn.

Draw and shade the bar to show the amount of money spent on clothes using the clues given below.

٩,

Clue 1:  $\frac{1}{12}$  of his money is spent on food. Clue 2:  $\frac{1}{12}$  of his money is spent on clothes.

## Please type "done" top proceed to the next question

Question Type:EssayDate Added:Tue 3rd Aug 2021Last Modified:N/AQID#:28,605,035



## Incorrectly answered feedback

#### ClassMarker - Manage Test



| /20/21, 6:21 PM                                                                                                                                                                                               | ClassMarker - Manage Test                                                        |
|---------------------------------------------------------------------------------------------------------------------------------------------------------------------------------------------------------------|----------------------------------------------------------------------------------|
|