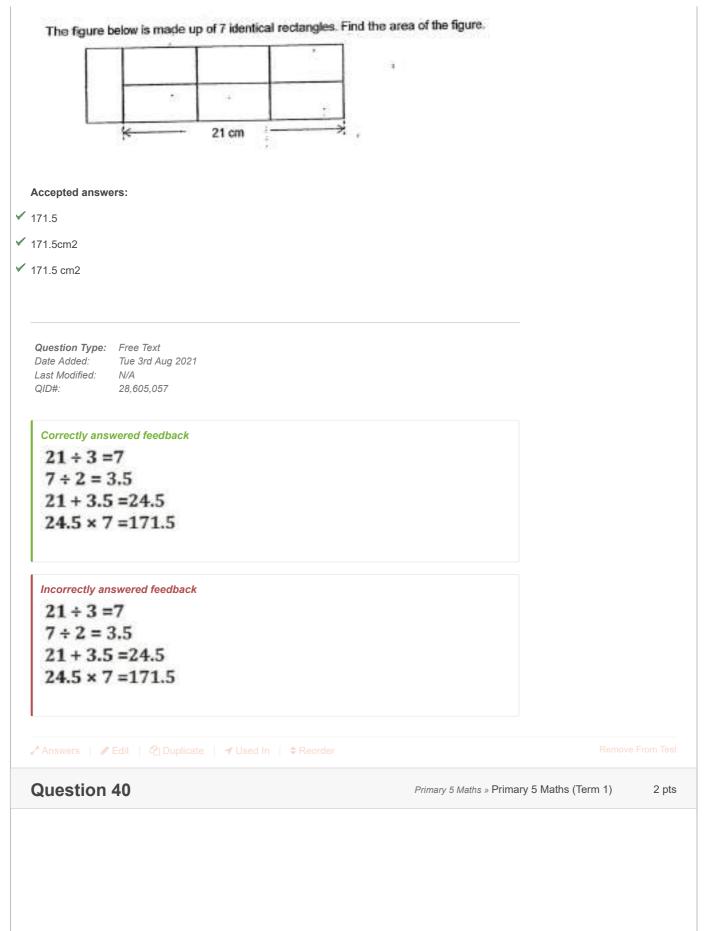

|   |
|    |                       |            |               |               |           |             |                      |                        |   |
|    |                       |            |               |               |           |             |                      |                        |   |
|    |                       |            |               |               |           |             |                      |                        |   |
|    |                       |            |               |               |           |             |                      |                        |   |
|    |                       |            |               |               |           |             |                      |                        |   |



| Look at the sq<br>1 step